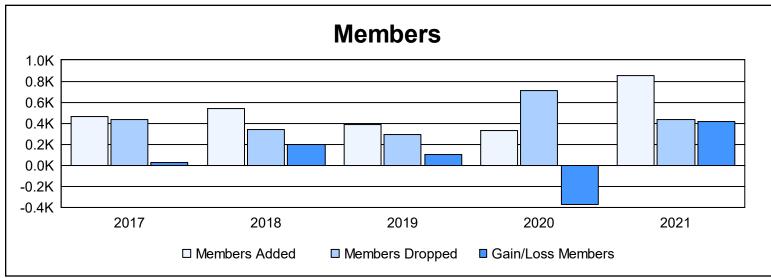

District 322C2 As of June 2021 Cumulative

| Year      | New<br>Clubs | Dropped<br>Clubs | Gain/<br>Loss<br>Clubs | New<br>Members | Charter<br>Members | Reinstate<br>Members | Transfer<br>Members | Total<br>Member<br>Added | Total<br>Members<br>Dropped | Gain/<br>Loss<br>Members |
|-----------|--------------|------------------|------------------------|----------------|--------------------|----------------------|---------------------|--------------------------|-----------------------------|--------------------------|
| 2016-2017 | 3            | 5                | -2                     | 309            | 85                 | 63                   | 4                   | 461                      | 433                         | 28                       |
| 2017-2018 | 4            | 1                | 3                      | 416            | 92                 | 24                   | 6                   | 538                      | 337                         | 201                      |
| 2018-2019 | 3            | 1                | 2                      | 260            | 95                 | 31                   | 1                   | 387                      | 288                         | 99                       |
| 2019-2020 | 4            | 7                | -3                     | 107            | 130                | 91                   | 1                   | 329                      | 706                         | -377                     |
| 2020-2021 | 13           | 5                | 8                      | 388            | 313                | 136                  | 13                  | 850                      | 430                         | 420                      |
| Average   | 5            | 4                | 2                      | 296            | 143                | 69                   | 5                   | 513                      | 439                         | 74                       |