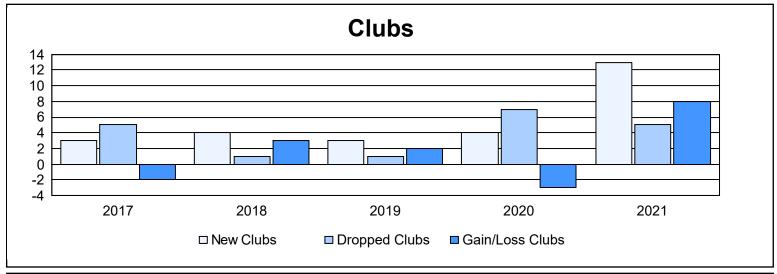

District 322C2 As of June 2021 Cumulative

| Year      | New<br>Clubs | Dropped<br>Clubs | Gain/<br>Loss<br>Clubs | New<br>Members | Charter<br>Members | Reinstate<br>Members | Transfer<br>Members | Total<br>Member<br>Added | Total<br>Members<br>Dropped | Gain/<br>Loss<br>Members |
|-----------|--------------|------------------|------------------------|----------------|--------------------|----------------------|---------------------|--------------------------|-----------------------------|--------------------------|
| 2016-2017 | 3            | 5                | -2                     | 309            | 85                 | 63                   | 4                   | 461                      | 433                         | 28                       |
| 2017-2018 | 4            | 1                | 3                      | 416            | 92                 | 24                   | 6                   | 538                      | 337                         | 201                      |
| 2018-2019 | 3            | 1                | 2                      | 260            | 95                 | 31                   | 1                   | 387                      | 288                         | 99                       |
| 2019-2020 | 4            | 7                | -3                     | 107            | 130                | 91                   | 1                   | 329                      | 706                         | -377                     |
| 2020-2021 | 13           | 5                | 8                      | 388            | 313                | 136                  | 13                  | 850                      | 430                         | 420                      |
| Average   | 5            | 4                | 2                      | 296            | 143                | 69                   | 5                   | 513                      | 439                         | 74                       |